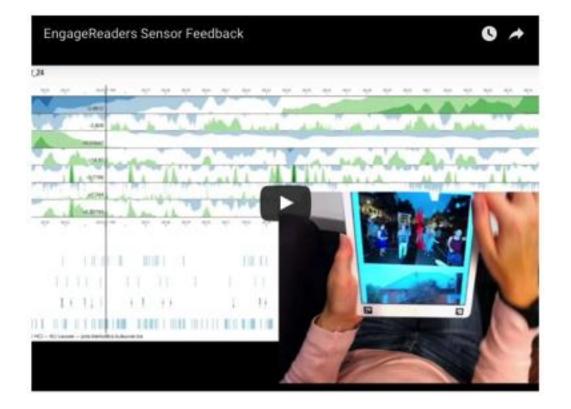

### What happens in your body while reading?

#### LAB EXPERIMENTS

Measuring pulse, eye movement, skin conductance, and body temperature.

### In-app survey to get feedback on title, image and full article