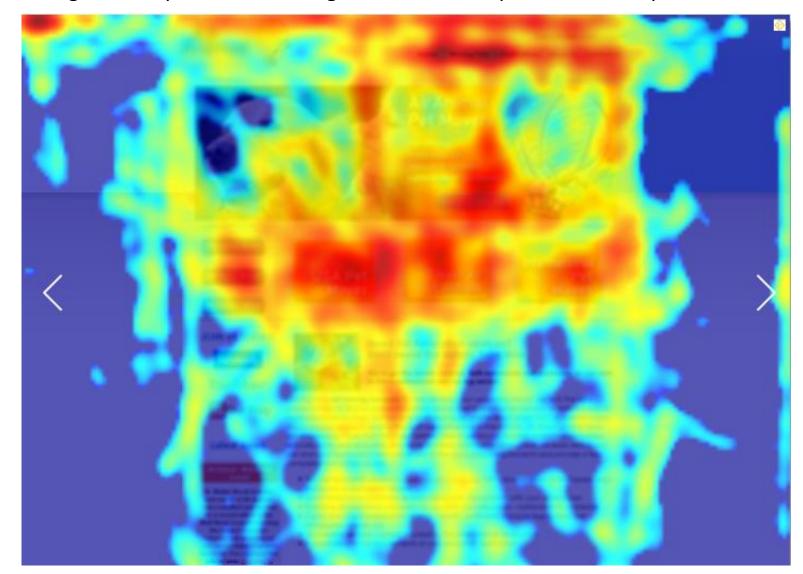

## Premium paywall introduced in 2013

Graphic dashboards supporting double loop learning in the news room.....

Using heat maps to determining how to allocate pixels between paid and free...

Following conversions and engagement on social media: Facebook, Twitter, Instagram