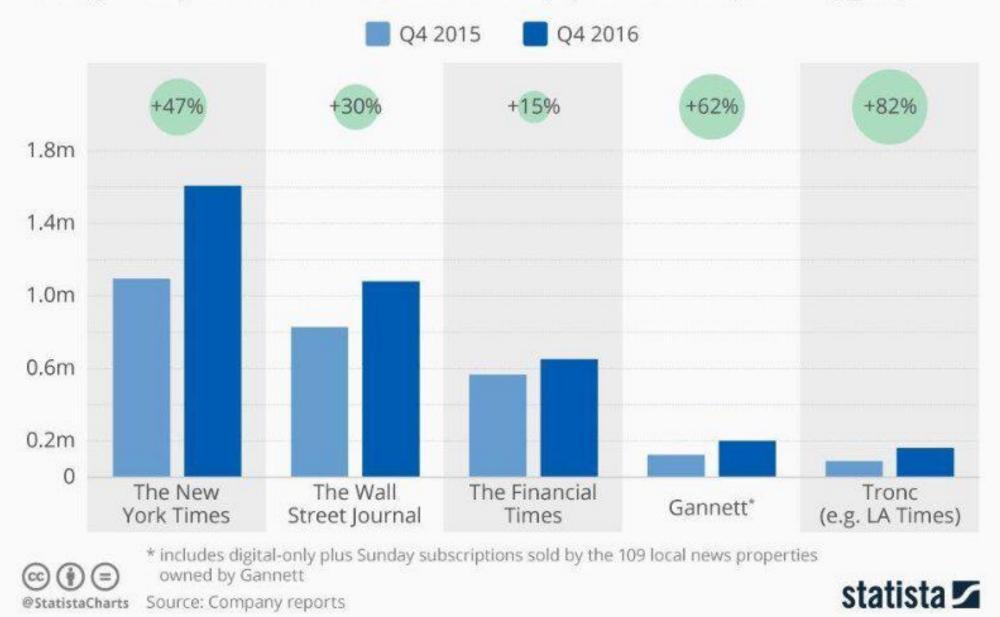

### **U.S. Newspapers See Surge in Digital Subscriptions**

Paid digital-only subscribers of selected U.S. newspapers and news publishing groups