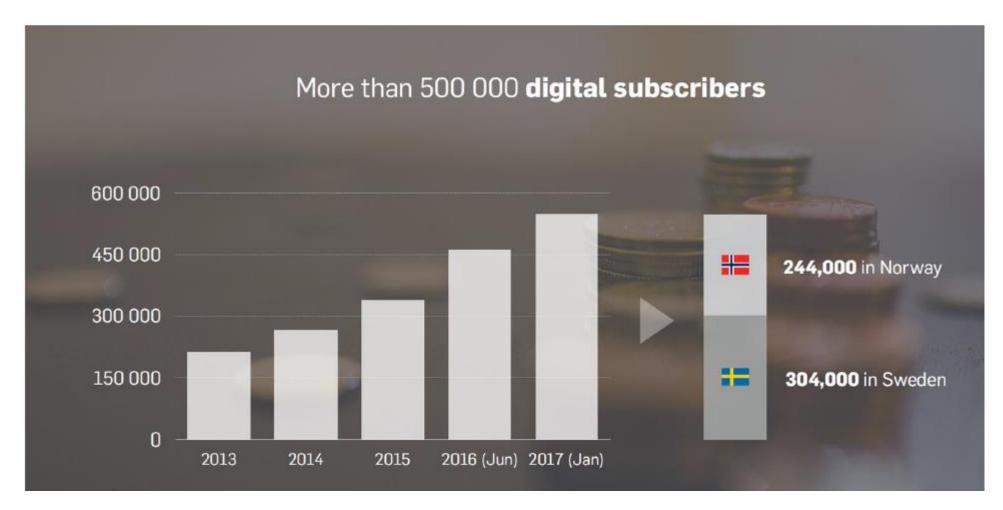

## **34% GROWTH IN DIGITAL SUBSCRIBERS Y/Y**

Schibsted's VG.no & Aftonbladet.se: approx. 10% of daily visitors pay for content