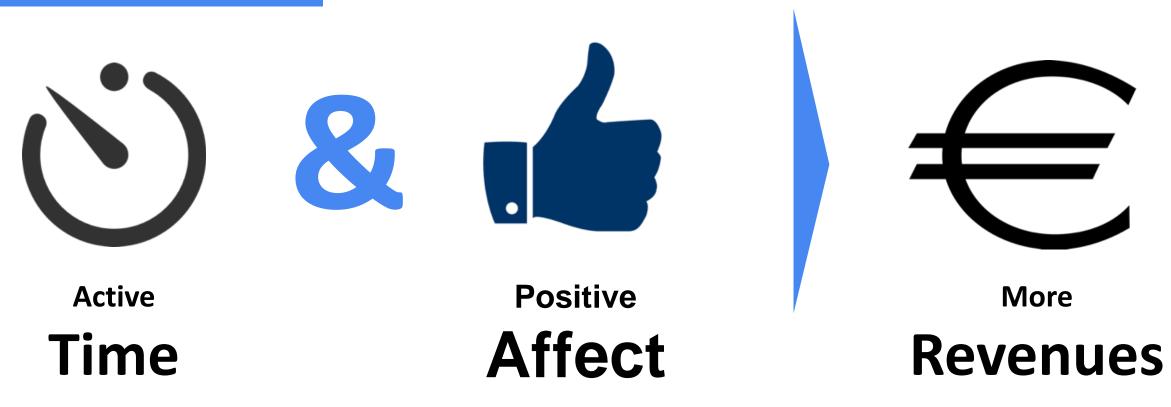

## Engagement consists of two uncorrelated dimensions: Active Time and Positive Affect

## Some of the findings

- About measuring & predicting Reader Engagement
  - There is no correlation between Attention Time and Positive Affect
  - Time on Page can be predicted pretty accurately
- About Positive Affect
  - Positive Affect is driven by content (fit with interest, learn something new, ...), composition
    and fulfilling the objective within given time constraint

### About Customer Satisfaction

Number of pageviews per visit or time on site per session is not valid meassures.
 If you present click bate headlines the number of pageviews goes up, but you get negative affect....