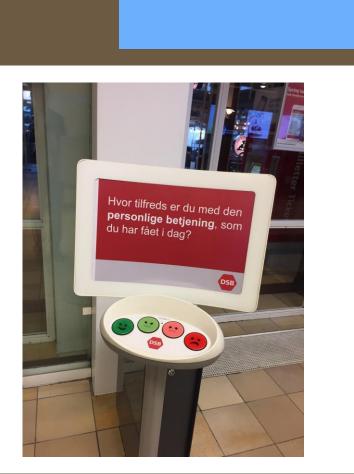

### About Customer Satisfaction

Number of pageviews per visit or time on site per session is not valid meassures.
 If you present click bate headlines the number of pageviews goes up, but you get negative affect....

It is simple to measure customer satisfaction.

Do you now the level of satisfaction of your individual online reader?