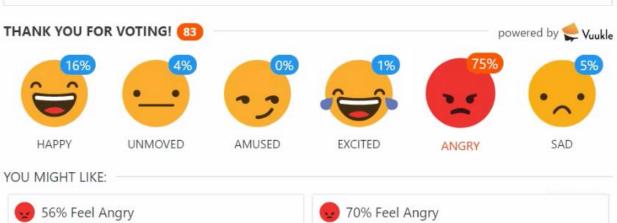

Rec-2.com Dec 14, 2015

Strangers idling in driveways creeping out Cape residents 🕑

B

Video: Witness captures Alexandria shooting on cell phone

Focus is on social sharing and machine learning.

FB emoji reactions can be used to suggesting related articles reflecting the readers reaction on consumed content in the past....