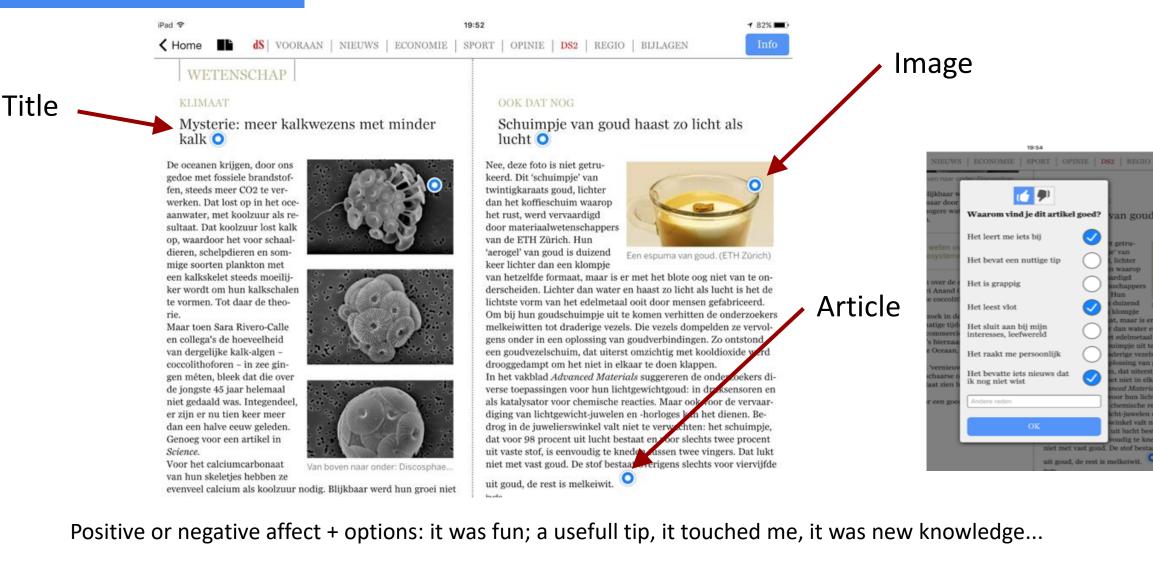

EngageReaders The Research Project







DIGITAL NEWS INITIATIVE

## Engagement consists of two uncorrelated dimensions: Active Time and Positive Affect

#### NEW METHODOLOGY



## Scientific research on Digital Reader Engagement by Twipe, Mediahuis, and University of Leuven (Belgium)

- Full year of academic research on Engagement (University of Leuven)
- Lab experiments and interviews with 60 people from 2 different newspapers
- 3 months of live data tracking and feedback gathering with reader panels of **De Standaard** & Het **Nieuwsblad**



#### LAB RESEARCH

### What happens in your body while reading?

#### LAB EXPERIMENTS



Measuring pulse, eye movement, skin conductance, and body temperature.

### In-app survey to get feedback on title, image and full article

#### LIVE PANELS



## Some of the findings

- About measuring & predicting Reader Engagement
  - There is no correlation between Attention Time and Positive Affect
  - Time on Page can be predicted pretty accurately
- About Positive Affect
  - Positive Affect is driven by content (fit with interest, learn something new, ...), composition
    and fulfilling the objective within given time constraint

### About Customer Satisfaction

Number of pageviews per visit or time on site per session is not valid meassures.
 If you present click bate headlines the number of pageviews goes up, but you get negative affect....





It is simple to measure customer satisfaction.

Do you now the level of satisfaction of your individual online reader?

#### HOME NEWS WEATHER TALKERS TRAFFIC SPORTS NEWSLINKS

#### 5 EXTRAS