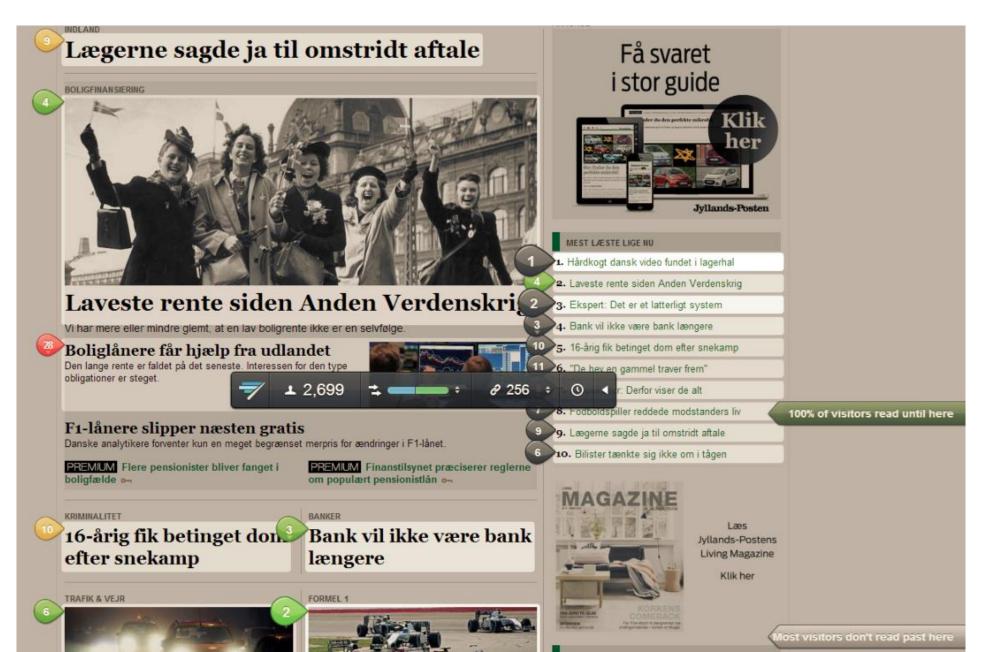

## Premium paywall introduced in 2013

Graphic dashboards supporting double loop learning in the news room.....

Using heat maps to determining how to allocate pixels between paid and free...

Following conversions and engagement on social media: Facebook, Twitter, Instagram

#### PREMIUM MEST LÆSTE

Ny minister: Vildt med seks par cowboybukser om året Interretoria Den nue milioministen vil elé et eletre