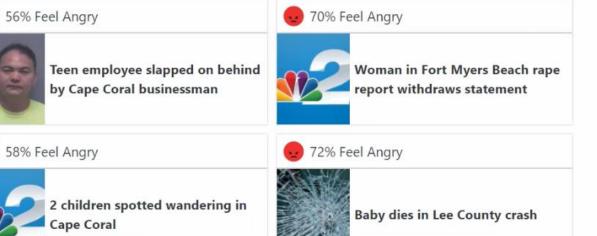

Rec-2.com Dec 14, 2015

Strangers idling in driveways creeping out Cape residents 🕑

B

Video: Witness captures Alexandria shooting on cell phone

Focus is on social sharing and machine learning.

FB emoji reactions can be used to suggesting related articles reflecting the readers reaction on consumed content in the past....